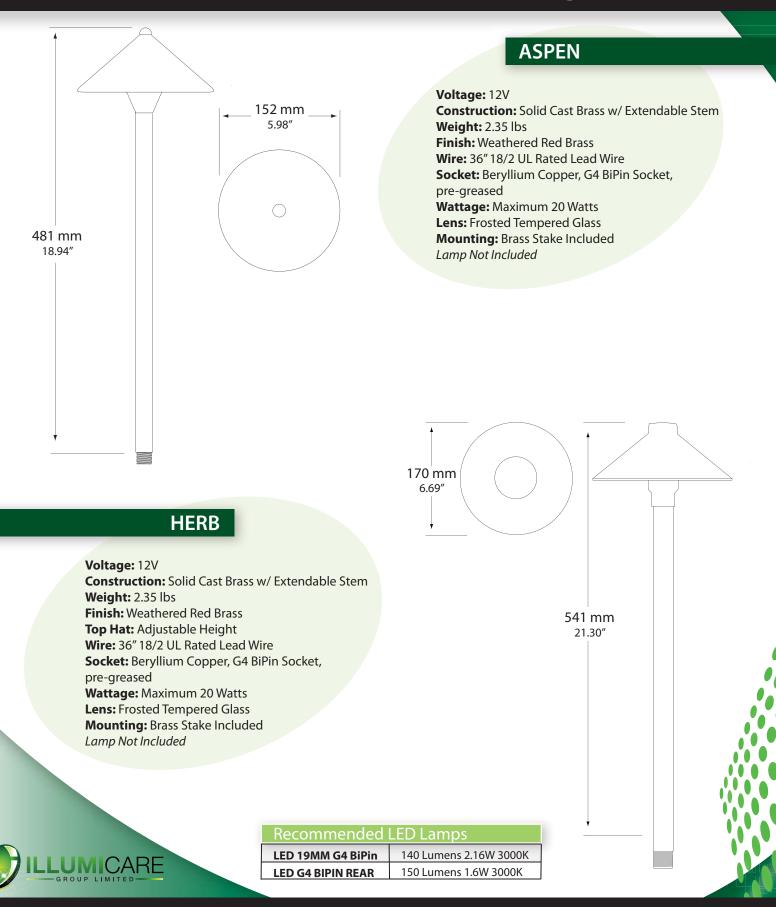

## ASPEN

Aspen, our elegant wide-brimmed area light, offers glare-free path and walkway illumination.

Constructed of solid machined brass, Aspen is ideal for low-level lighting along front drives, walkways, borders, and entranceways, leading guests safely through your landscape design.

To protect the lamp and socket from water, moisture and debris, Aspen's elegant brass construction includes a shock-proof frosted polycarbonate lens.

Aspen produces low-level, evenly dispersed, circular patterns, which could also be used to enhance decorative accents in tiered plant beds, hardscapes or walkways.

## HERB

Herb, Illumicare's adjustable brass path and area light, adds safety and functionality to any outdoor living space.

With an adjustable lamp base, Herb offers a wide area light to help accent walkways, plant beds, path borders and even stairs. His frosted polycarbonate lens protects the lamp and socket from water, moisture and debris.

By allowing for numerous beam spreads, Herb's adjustable settings give maximum design flexibility when choosing the perfect area and path light to grow with your design.

Herb is especially helpful in lighting changes in elevation, such as steps and deck edges, as well as highlighting plant beds, shrubs and flowering plants.